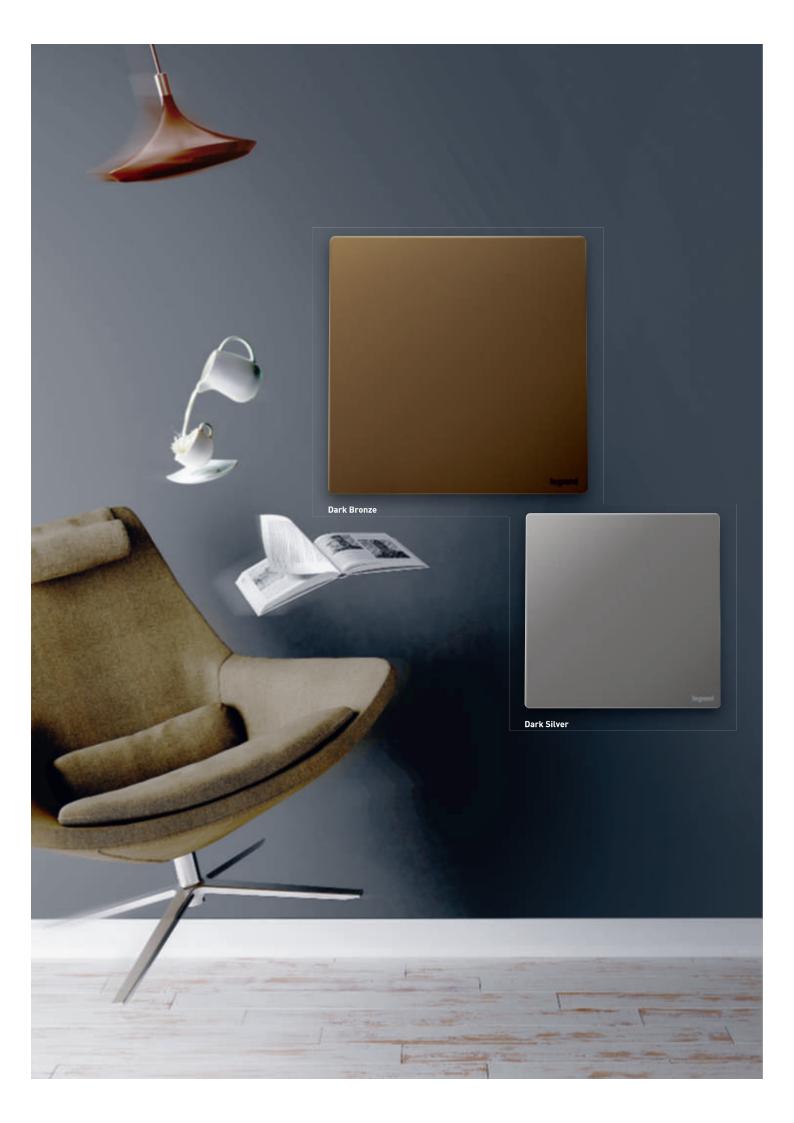

# a breath of elegance

Unleash your creativity.

Compose an interior that suits you with the Mallia™ Senses palette.

Each element is available in three textures and seven colours.

#### Stand out or blend in, it's up to you

Want to give a touch of sparkle to your interior? Brushed Aluminium or Dark Bronze is a great choice. But what if you prefer a perfect integration? Try Dark Silver or Champagne. Mallia™ Senses switches and sockets are the answer. Your home, your choice.

#### Dark Bronze

The Dark Bronze series shows off its strong character. An ideal choice to embrace the vintage style of a loft or artist's studio.

Dark Silver

Champagne

Matt White