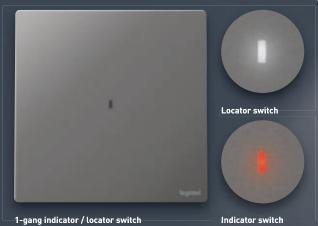

#### Easy to adapt

Quickly transform a traditional switch into an indicator or locator switch with the warm white or red LED accessory