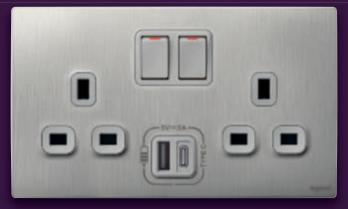

# a breath of versalitity

Everything your guests need to charge any device.

Connectivity for power and data.

2-gang British standard switched 13A socket with USB Type-A & Type-C dual charger

1-gang British standard switched 13A socket with USB Type-C charger

#### **USB** charger socket

The USB charger socket combines a standard socket with the convenience of USB charging: your device plugs straight into the USB port, leaving the standard socket free. No more bulky adapters or juggling with chargers. Equipped with two different USB charging ports, Type-A and Type-C.

With USB Type-C making its way onto our mobile devices, you are prepared for tomorrow – today.