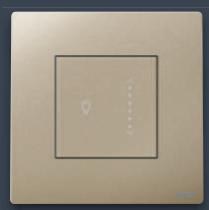

#### Easy to adapt

Quickly transform a traditional switch into an indicator or locator switch with the warm white or red LED accessory