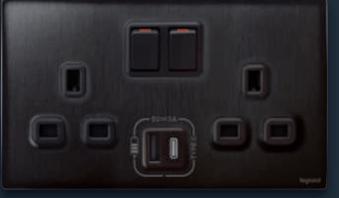

# a breath of versalitity

Everything your guests need to charge any device.

Connectivity for power and data.

2-gang British standard switched 13A socket with USB Type-A & Type-C dual charger

1-gang British standard switched 13A socket with USB Type-C charger

#### **USB** charger socket

The USB charger socket combines a standard socket with the convenience of USB charging: your device plugs straight into the USB port, leaving the standard socket free. No more bulky adapters or juggling with chargers. Equipped with two different USB charging ports, Type-A and Type-C.

With USB Type-C making its way onto our mobile devices, you are prepared for tomorrow – today.