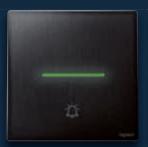

### An easy way to communicate between staff and guest

Room service can announce itself in a friendly manner with the doorbell button.

The customer indicates whether or not they wish to have their room cleaned with the "Do Not Disturb/Make Up Room" switch.

Doorbell push-button

Do Not Distrub / Make Up Room Switch