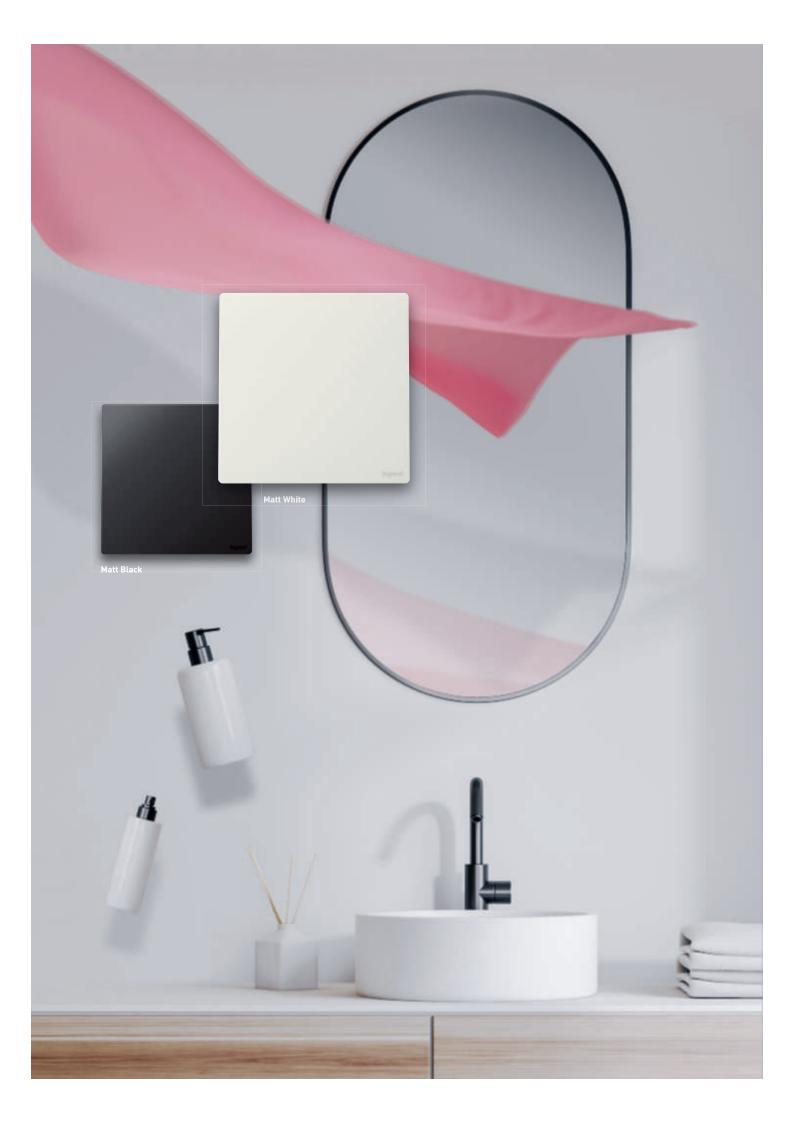

#### Matt Black

Bold and uncompromising, the Matt Black series creates contrast and appeals to the eye. Soft to the touch, its matt finish gives a natural velvet look.

#### Dark Bronze

The Dark Bronze series shows off its strong character. An ideal choice to embrace the vintage style of a loft or artist's studio.

Dark Silver

Champagne

Matt White