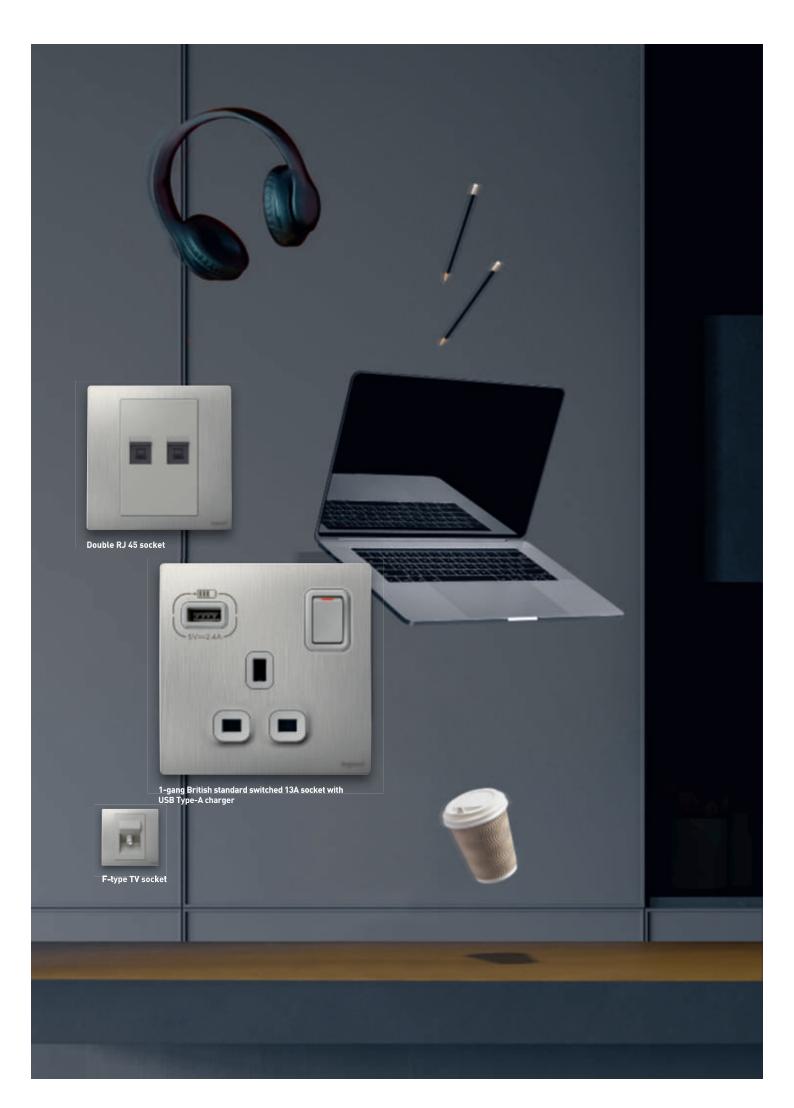

# a breath of versalitity

Everything your guests need to charge any device.

Connectivity for power and data.

2-gang British standard switched 13A socket with USB Type-A & Type-C dual charger

1-gang British standard switched 13A socket with USB Type-C charger

#### **USB** charger socket

The USB charger socket combines a standard socket with the convenience of USB charging: your device plugs straight into the USB port, leaving the standard socket free. No more bulky adapters or juggling with chargers. Equipped with two different USB charging ports, Type-A and Type-C.

With USB Type-C making its way onto our mobile devices, you are prepared for tomorrow – today.