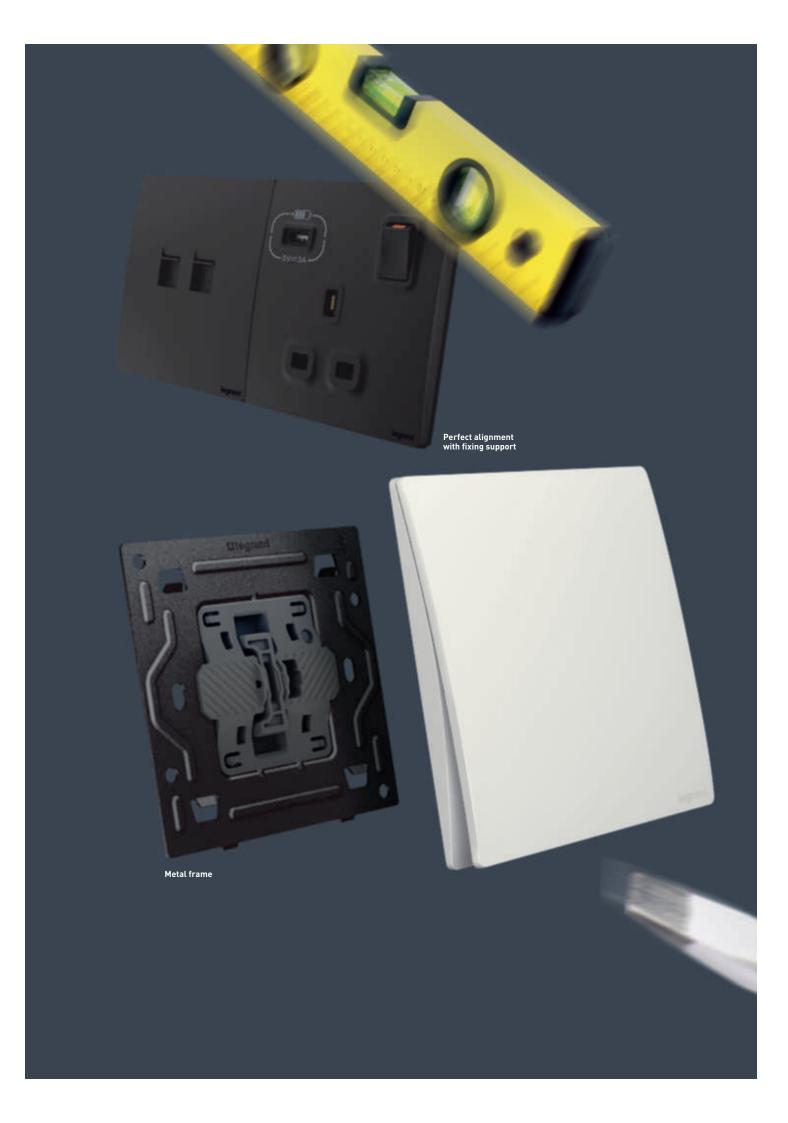

# a breath of simplicity

The simplicity you've been waiting for, without compromise. The Mallia<sup>TM</sup> Senses range is as easy to install as it is to use. You'll have more time to admire the perfection of your work.

#### Easy to install

The Mallia<sup>™</sup> Senses range has a robust metal frame and a flush, easy-to-clip wall plate for perfect aesthetics. The advantage: no buckling or misalignment.

#### Easy to order

and ready to wire

One catalogue number = one complete product, ready to install.