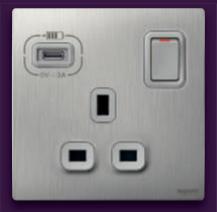

# a breath of versalitity

Everything your guests need to charge any device.

Connectivity for power and data.

2-gang British standard switched 13A socket with USB Type-A & Type-C dual charger

1-gang British standard switched 13A socket with USB Type-C charger

#### In-room charging station

Sockets with USB Type-A & Type-C charger are popular with guests for charging their smartphone, tablet or any other electronic device without bulky adapters.

2-gang British standard switched 13A socket with USB Type-A & Type-C dual charger