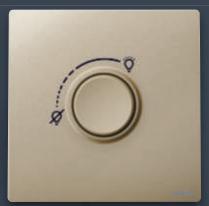

#### Soft touch control

Dim and control dimmable LEDs and CFL, halogen or incandescent lamps with your fingertips. The Mallia $^{\text{TM}}$  Senses universal dimmer enables you to create an intimate interior without having to consider the type of load installed.

Sliding touch dimmer