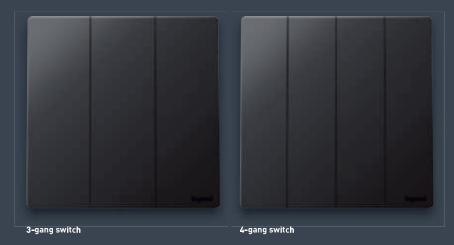

#### A maximum of control in a minimum of space

Up to 4-gang with perfect alignment of rockers