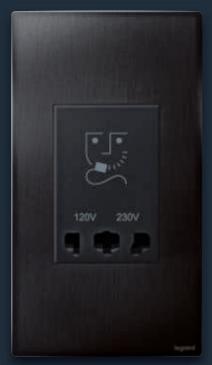

cation (RFID) technology. Handy and lightweight for your guests.





# a breath of new experience

Mallia™ Senses, a sense of hospitality. Offer your guests a warm welcome and effortless control of their comfort.

### An easy way to communicate between staff and guest

Room service can announce itself in a friendly manner with the doorbell button.

The customer indicates whether or not they wish to have their room cleaned with the "Do Not Disturb/Make Up Room" switch.



Doorbell push-button



Do Not Distrub / Make Up Room Switch

#### Temperature control

With a simple touch on this touch-sensitive thermostat, your guests can adjust the temperature of their room for perfect comfort.



Room temperature control unit

# Meet all of your clients' expectations for safety and connectivity.



#### Shaver socket

#### In-room charging station

Sockets with USB Type-A & Type-C charger are popular with guests for charging their smartphone, tablet or any other electronic device without bulky adapters.



2-gang British standard switched 13A socket with USB Type-A & Type-C dual charger



# a breath of new experience

#### Light the way

Make life easy for your guests with automatically controlled lighting. Add a motion sensor and enable your guests to move safely around their room at night with soft, automatic lighting.



Step light with motion sensor



Step light

The Mallia™ Senses range can be completed by the UX for Upscale Hotels range of touch controls. This guest room management system offers guests a connected experience allowing them to easily control the room temperat