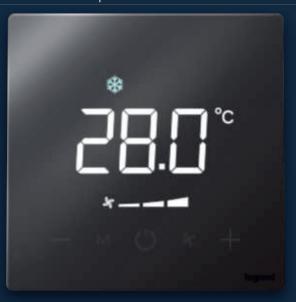

#### Temperature control

With a simple touch on this touch-sensitive thermostat, your guests can adjust the temperature of their room for perfect comfort.

Room temperature control unit