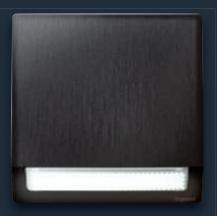

#### Light the way

Make life easy for your guests with automatically controlled lighting. Add a motion sensor and enable your guests to move safely around their room at night with soft, automatic lighting.

Step light with motion sensor

Step light

The Mallia™ Senses range can be completed by the UX for Upscale Hotels range of touch controls. This guest room management system offers guests a connected experience allowing them to easily control the room temperature, lights, roller shutters and badge-operated lock, and to customise scenarios.