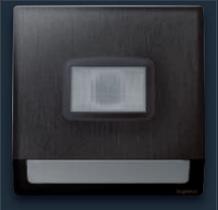

#### Light turns on and off as you walk by

A motion sensor detects your presence and turns on the light. The light will switch off automatically after a preset time delay.

Sound and light detector

Infra-red movement detector