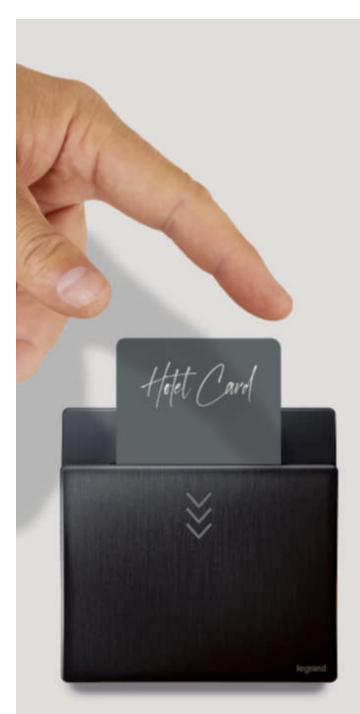

#### Tamperproof key card switch

A simple and economical solution to efficiently and securely grant access to your guests' rooms experience, using Radio Frequency Identification (RFID) technology. Handy and lightweight for your guests.