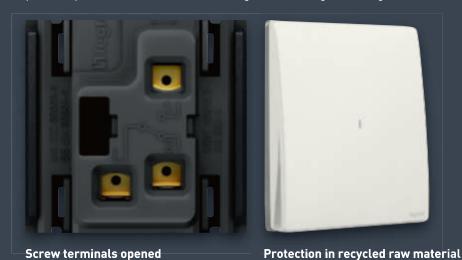

#### Easy to install

The Mallia<sup>™</sup> Senses range has a robust metal frame and a flush, easy-to-clip wall plate for perfect aesthetics. The advantage: no buckling or misalignment.

#### Easy to order

and ready to wire

One catalogue number = one complete product, ready to install.