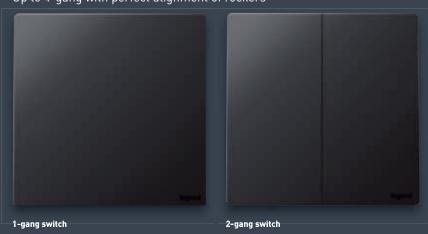

#### A maximum of control in a minimum of space

Up to 4-gang with perfect alignment of rockers