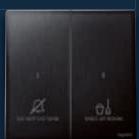

### An easy way to communicate between staff and guest

Room service can announce itself in a friendly manner with the doorbell button.

The customer indicates whether or not they wish to have their room cleaned with the "Do Not Disturb/Make Up Room" switch.

Doorbell push-button

Do Not Distrub / Make Up Room Switch