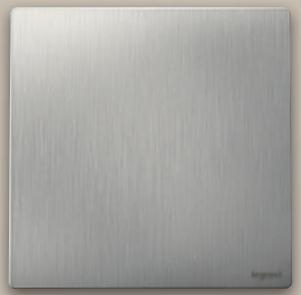

#### Real Metal finishes

Modern and timeless, noble and smooth, with a soft brushed finish, the Brushed Metal series is truly the icon of the Mallia $^{\text{TM}}$  Senses range.

Brushed Black
The Brushed Black finish adds a touch of sonhistication

**Brushed Aluminium**The Brushed Aluminium finish is incredibly versatile.